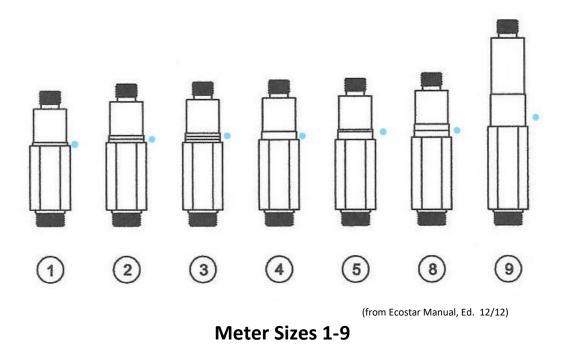

**Meters** – the size of the meter is determined by the number of rings between the hex body and the cylindrical top, not the stamp on the meter.

Grease Pump Parts – see Component Operating Principle – Grease Pump