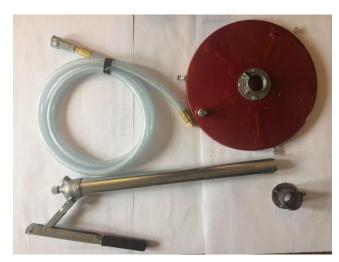

## **SETI Exclusive Refilling Kit**

The SETI hand pump kit includes a convenient:

- Male quick connector for the hose to the pail lid to eliminate air before filling the pump
- Female quick connect for the hose to the Ecostar pump
- Boot to prevent plastic pail debris from entering the system, and
- A heavy-duty hand pump.