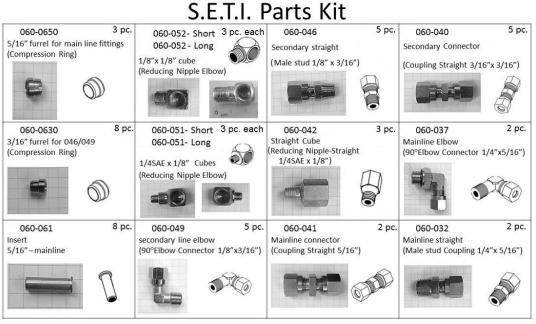

## Fittings – May be purchased as a kit or individually

Scale of Grid: 2 boxes= 1 cm, 5 boxes= 1 inch